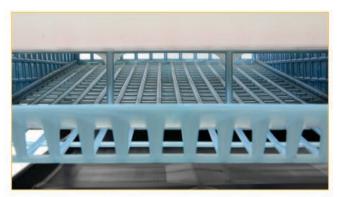

### ELLIPTIC FLOOR FOR BETTER WELFARE...

Specially designed integrated nonwoven plastic floor offers better standing, walking and coupling results in more egg production and increase in fertility.

Innovative elliptic floor design provides more comfort in 1 or 2 leg stand position, increases rigidity of floor, and improves egg roll-out.

Manure passes easily to tray.

### PLASTIC MANURE TRAYS...

Every tier has high rigidity plastic manure trays. Large trays prevent mixing of manure with below tier feed.

Convex form increases carriage capacity and flat surface offers easy cleaning.