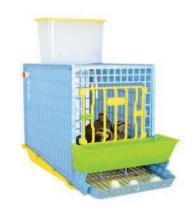

Comfortplast Partridge Stock Cages have also **1 section - MiNi** and **2 section- MiDi** models for hobbyists. They are directly placed on specially designed manure tray.