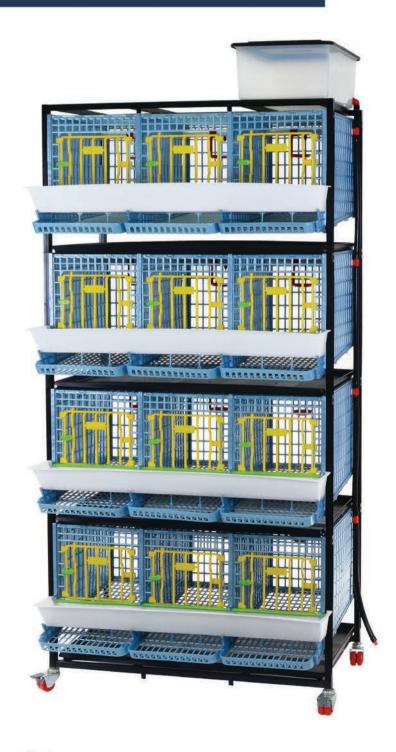

### INDOOR PARTRIDGE STOCK CAGES

#### PATENTED DESIGN, UNIQUE IN THE WORLD...

ComfortPLAST Series Partridge Stock Cages have been designed considering every detail for your partridges welfare and health.

**Cimuka's** Modular Cage System offers partridge producers the outstanding production performance, best possible hygiene, easily enriched, great shipping simplicity, easy assembly and plenty of spare parts, easy repair.

# EXPANDABLE DESIGN...

Expandable design offers increase in capacity without using a new block.

Tiers are placed directly on top of one another. Two, three or four single tiers can be towered together.

## EASY TO MOVE...

Block models have lockable wheels for easy movement.

#### A WIDE RANGE OF MODELS...

Each section has a capacity of **3-4 adult partridge**. Dimensions of each section is **45 x 30 x 40 h cm**. Intended for use with **different partridge species**.

Sections can be added **horizontally up to 3**. And 3 section models can be towered up to **4 tier. Thanks to Cimuka's innovative and patented modular design.** 