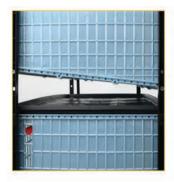

# EXPANDABLE DESIGN...

Expandable design offers increase in capacity without using a new block.

Tiers are placed directly on top of one another. Two, three or four single tiers can be towered together.

## EASY TO MOVE...

Block models have lockable wheels for easy movement.