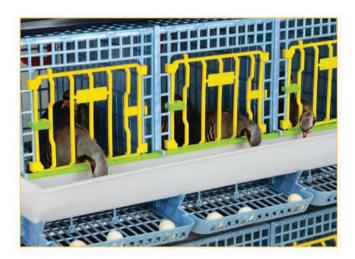

### HIGH CAPACITY FEEDERS...

Cages have large feeders go through the tiers. They can be installed easily without any fixing materials. 3 section model feeders have about **3-4 kg capacity**. Large capacity feeders save you time for feeding.

#### LARGE DOORS...

All sections have own doors which work horizontally and offers one-handed operation. Triple lock system means partridges do not get out.

Large door design provides easy access to all areas for placement or removal of partridges, inspection and cleaning. Door design is special for partridges to prevent male fight between sections.