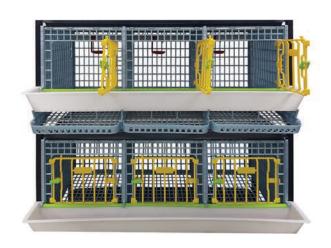

### BRILLIANT - MODULAR STRUCTURE...

Comfortplast Partridge Stock Cages are computer designed and manufactured with long lasting high quality material.

Mesh structure is manufactured with full polypropylene (PP) plastic material and no need for fixing materials to assembly.

# EXPANDABLE DESIGN...

Expandable design offers increase in capacity without using a new block.

Tiers are placed directly on top of one another. Two, three or four single tiers can be towered together.

#### A WIDE RANGE OF MODELS...

Each section has a capacity of **3-4 adult partridge**. Dimensions of each section is **45 x 30 x 40 h cm**. Intended for use with **different partridge species**.

Sections can be added **horizontally up to 3**. And 3 section models can be towered up to **4 tier. Thanks to Cimuka's innovative and patented modular design.** 