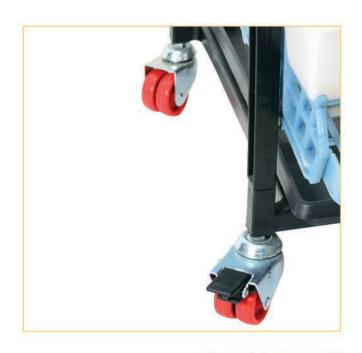

tional block structure ensures long lasting, easy usage, very easy to clean even with pressure washers and easy to disinfect.

Cage tiers are assembled by butterfly locks and cross connections without any need to fixing materials.

Every tier has 4 pc aluminium support profiles to increase rigidity of block.

Cage legs connected to tiers with strong fixing materials. Top and bottom block fixer bridges carry the weight of the water reservoir, bottom floor manure tray, also enhances the stability of block structure.

# EXPANDABLE DESIGN...

Expandable design offers increase in capacity without using a new block.

Tiers are placed directly on top of one another. Two, three or four single tiers can be towered together.

## EASY TO MOVE...

Block models have lockable wheels for easy movement.



### HIGH CAPACITY FEEDERS...

Cages have large feeders go through the tiers. They can be installed easily without any fixing materials. 3 section model feeders have about **3-4 kg capacity**. Large capacity feeders save you time for feeding.

Feeder material is **Polypropylene (PP)** plastic for easy cleaning and essential for feed contact. Clear, strong and rigid structure ensures long lasting and hygienic feeding. Innovative feeder grill design minimizes feed loss and gives up to 30% feed saving. Flexible grill moves with feed level and stops feed from distributing and allows partridges to obtain adequate feed with a minimum of competition from other birds.



#### HYGIENIC WATERING...

Hygienic water is vital for a successful breeding. Comfortplast partridge stock cages have nipple-cu