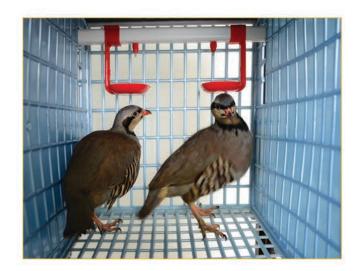

#### LARGE DOORS...

All sections have own doors which work horizontally and offers one-handed operation. Triple lock system means partridges do not get out.

Large door design provides easy access to all areas for placement or removal of partridges, inspection and cleaning. Door design is special for partridges to prevent male fight between sections.

#### CLOSED BUT LIGHT...

Partridge stock cages have closed sides and partitions. This prevents stress of birds because of motions in room.

Specially selected shiny blue color of cage combined with high grade semi transparent plastic material ensure max light and also creates relaxed open atmosphere effect.