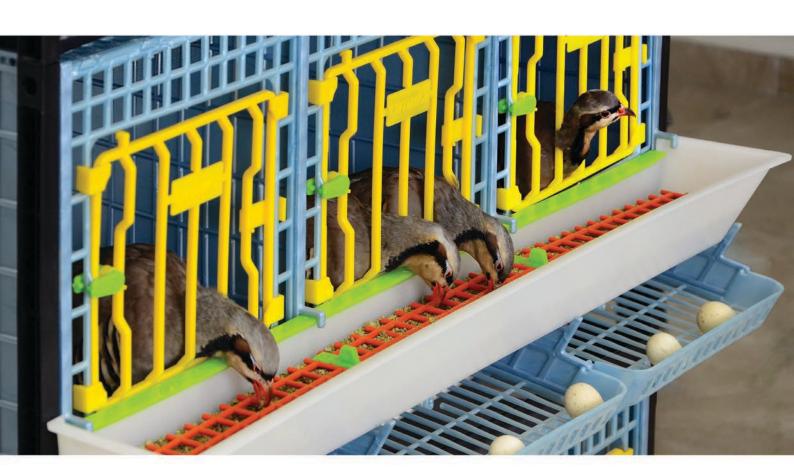

### HIGH CAPACITY FEEDERS...

Cages have large feeders go through the tiers. They can be installed easily without any fixing materials. 3 section model feeders have about **3-4 kg capacity**. Large capacity feeders save you time for feeding.

Feeder material is **Polypropylene (PP)** plastic for easy cleaning and essential for feed contact. Clear, strong and rigid structure ensures long lasting and hygienic feeding. Innovative feeder grill design minimizes feed loss and gives up to 30% feed saving. Flexible grill moves with feed level and stops feed from distributing and allows partridges to obtain adequate feed with a minimum of competition from other birds.

### CORRECT FLOOR SLOPE...

Eggs roll out of the cage floor slope clean. It helps protect eggs for bird damage.

Plastic material decreases visible and invisible egg cracks and so increase egg production, self-life of eggs and hatchability of fertile eggs.

### ELLIPTIC FLOOR FOR BETTER WELFARE...

Specially designed integrated nonwoven plastic floor offers better standing, walking and coupling results in more egg production and increase in fertility.

Innovative elliptic floor design provides more comfort in 1 or 2 leg stand position, increases rigidity of floor, and improves egg roll-out.

#### LARGE DOORS...

All sections have own doors which work horizontally and offers one-handed operation. Triple lock system means partridges do not get out.

Large door design provides easy access to all areas for placement or removal of partridges, inspection and cleaning. Door design is special for partridges to prevent male fight between sections.