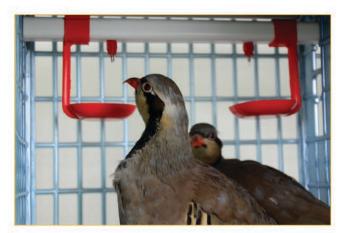

#### HYGIENIC WATERING...

Hygienic water is vital for a successful breeding. Comfortplast partridge stock cages have nipple-cup system that provides hygienic automatic watering for partridges.

Square watering pipes are ready with nipples. Cups are specially designed for partridges that the distance between stainless steel nipple and cup is ideal to prevent partridges from wetting the floor, manure tray, themselves and their chest feathers.

Closed water nipple system prevents bird to bird cross contamination and provides sufficient space to obtain water with minimum disturbance and competition from other birds.

Height of the watering pipes is 2-level adjustable for different ages and species of partridges. Each section have 1 nipple-cup and can be supplied optionally 2 nipple cup for back-up function in case of failure of first nipple.