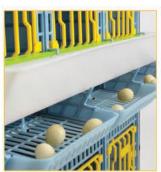

### CORRECT FLOOR SLOPE...

Eggs roll out of the cage floor slope clean. It helps protect eggs for bird damage.

Plastic material decreases visible and invisible egg cracks and so increase egg production, self-life of eggs and hatchability of fertile eggs.

### ELLIPTIC FLOOR FOR BETTER WELFARE...

Specially designed integrated nonwoven plastic floor offers better standing, walking and coupling results in more egg production and increase in fertility.

Innovative elliptic floor design provides more comfort in 1 or 2 leg stand position, increases rigidity of floor, and improves egg roll-out.

Manure passes easily to tray.