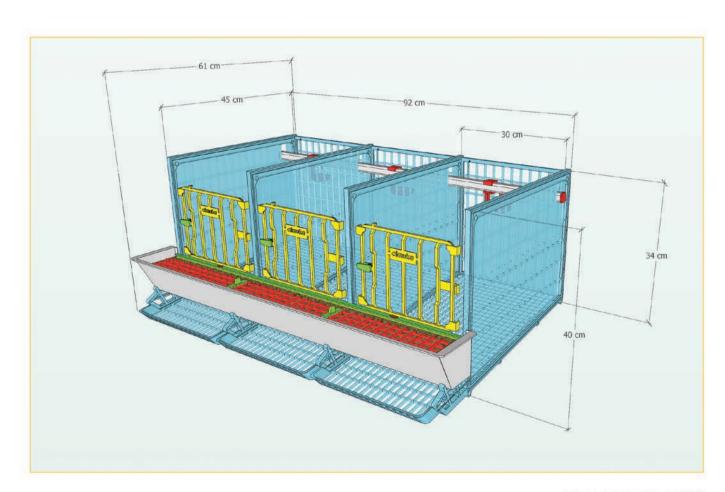

#### A WIDE RANGE OF MODELS...

Each section has a capacity of **3-4 adult partridge**. Dimensions of each section is **45 x 30 x 40 h cm**. Intended for use with **different partridge species**.

Sections can be added **horizontally up to 3**. And 3 section models can be towered up to **4 tier. Thanks to Cimuka's innovative and patented modular design.** 