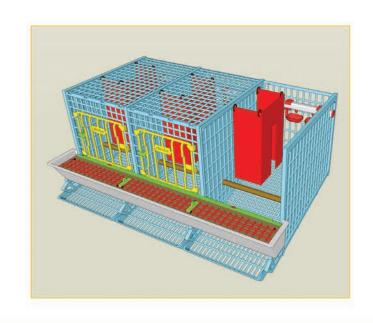

### BRILLIANT - MODULAR STRUCTURE...

Comfortplast Partridge Stock Cages are computer designed and manufactured with long lasting high quality material.

Mesh structure is manufactured with full polypropylene (PP) plastic material and no need for fixing materials to assembly.

### STURDY AND FUNCTIONAL...

Sturdy and functional block structure ensures long lasting, easy usage, very easy to clean even with pressure washers and easy to disinfect.

Cage tiers are assembled by butterfly locks and cross connections without any need to fixing materials.

# EXPANDABLE DESIGN...

Expandable design offers increase in capacity without using a new block.

Tiers are placed directly on top of one another. Two, three or four single tiers can be towered together.

### HIGH CAPACITY FEEDERS...

Cages have large feeders go through the tiers. They can be installed easily without any fixing materials. 3 section model feeders have about **3-4 kg capacity**. Large capacity feeders save you time for feeding.

#### HYGIENIC WATERING...

Hygienic water is vital for a successful breeding. Comfortplast partridge stock cages have nipple-cup system that provides hygienic automatic watering for partridges.

Square watering pipes are ready with nipples. Cups are specially designed for partridges that the distance between stainless steel nipple and cup is ideal to prevent partridges from wetting the floor, manure tray, themselves and their chest feathers.