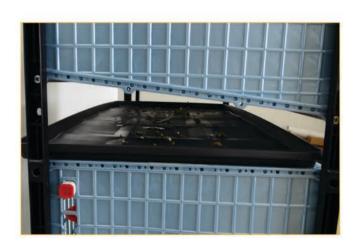

### PLASTIC MANURE TRAYS...

Every tier has high rigidity plastic manure trays. Large trays prevent mixing of manure with below tier feed.

Convex form increases carriage capacity and flat surface offers easy cleaning.

Trays have telescopic structure for easy handling with more than 10 year usage life.