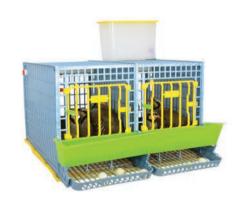

Comfortplast Partridge Stock Cages have also **1 section - MiNi** and **2 section- MiDi** models for hobbyists. They are directly placed on specially designed manure tray.