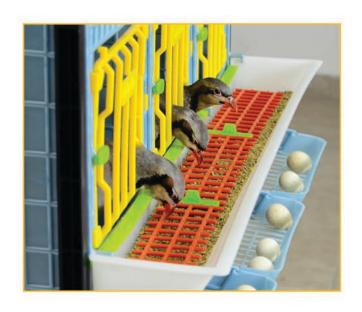

### HIGH CAPACITY FEEDERS...

Cages have large feeders go through the tiers. They can be installed easily without any fixing materials. 3 section model feeders have about **3-4 kg capacity**. Large capacity feeders save you time for feeding.

Feeder material is **Polypropylene (PP)** plastic for easy cleaning and essential for feed contact. Clear, strong and rigid structure ensures long lasting and hygienic feeding. Innovative feeder grill design minimizes feed loss and gives up to 30% feed saving. Flexible grill moves with feed level and stops feed from distributing and allows partridges to obtain adequate feed with a minimum of competition from other birds.

### CORRECT FLOOR SLOPE...

Eggs roll out of the cage floor slope clean. It helps protect eggs for bird damage.

Plastic material decreases visible and invisible egg cracks and so increase egg production, self-life of eggs and hatchability of fertile eggs.

### ELLIPTIC FLOOR FOR BETTER WELFARE...

Specially designed integrated nonwoven plastic floor offers better standing, walking and coupling results in more egg production and increase in fertility.

Innovative elliptic floor design provides more comfort in 1 or 2 leg stand position, increases rigidity of floor, and improves egg roll-out.