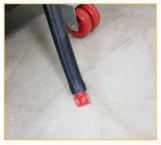

ion from other birds.

Height of the watering pipes is 2-level adjustable for different ages and species of partridges. Each section have 1 nipple-cup and can be supplied optionally 2 nipple cup for back-up function in case of failure of first nipple.

All models have different size water reservoirs as 4, 8, and 20 liter capacity. Semi-transparent containers help user to see water level. Reservoir filter prevents big materials to go water line and effecting nipples. Water line has thick black hose for preventing moss and algae.

No need of glue or connecters for watering assembly. All installation can be done by hand, fast and easily. This helps user for periodic cleaning of water line.

Water goes to tiers by T pipe connectors and all models have end connector for water discharge.











### CORRECT FLOOR SLOPE...

Eggs roll out of the cage floor slope clean. It helps protect eggs for bird damage.

Plastic material decreases visible and invisible egg cracks and so increase egg production, self-life of eggs and hatchability of fertile eggs.





### ELLIPTIC FLOOR FOR BETTER WELFARE...

Specially designed integrated nonwoven plastic floor offers better standing, walking and coupling results in more egg production and increase in fertility.

Innovative elliptic floor design provides more comfort in 1 or 2 leg stand position, increases rigidity of floor, and improves egg roll-out.

Manure passes easily to tray.





### PLASTIC MANURE TRAYS...

Every tier has high rigidity plastic manure trays. Large trays prevent mixing of manure with below tier feed.

Convex form increa